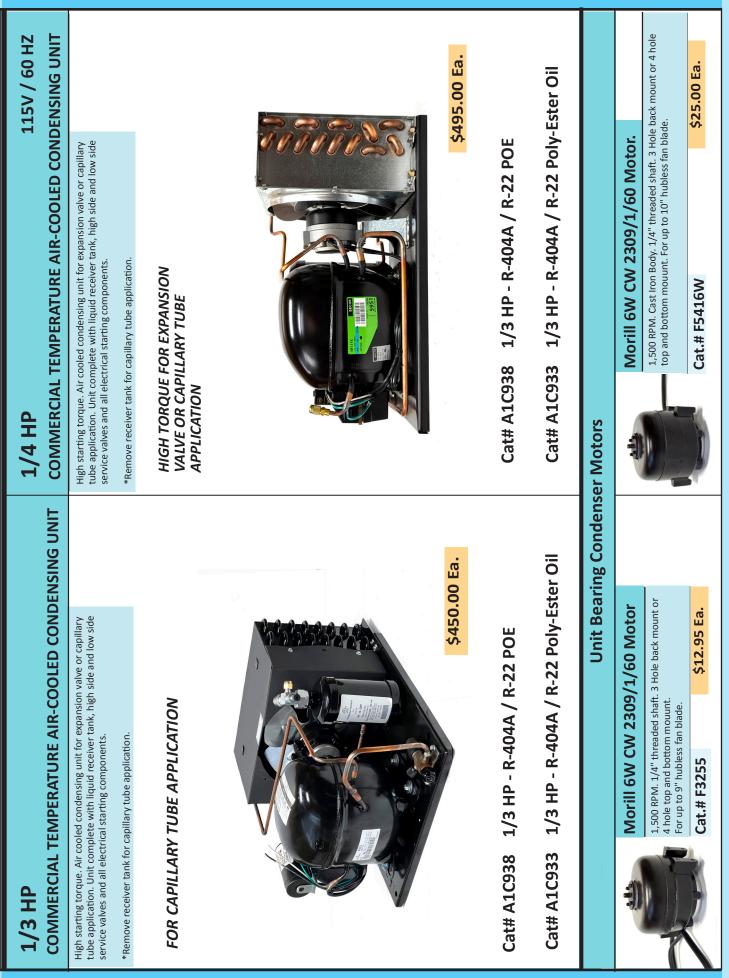

| Model# MA-FB2                                                                                                                                                                                                                     |
| \$16.00 Ea.                                                                                                                                                                                                                                                        | \$32.00 Ea.                                                                                                                                                                                                                       |



### **COLDPARTS**, INC. PRST STD 4401 S. WESTERN BLVD. U.S. POSTAGE PAID **CHICAGO, IL 60609** CHICAGO, IL PERMIT NO. 4784 Domestic and Export Wholesale Distributors of Refrigeration - Air Conditioning - Heating -Motors - Parts & Supplies DANFOSS-SECOP COMPRESSOR **EMBRACO COMPRESSOR DANFOSS REFRIGERATION COMPRESSOR MDL# NE6210Z** MDL# BD80F MDL# GUY60NR Medium Temperature, HST For TXV or capillary Medium Temperature. HST For TXV or capillary DC INVERTER 12-24V. tube, comes with electrical and POE oil. tube, comes with electrical and POE oil. Model No. BD80F Model No. NE6210Z Model No. GUY60NR CAT.# A1CBD80 CAT.# A1CY60NR CAT.# A1C6210Z2 HP: 1/4 HP: 1/3 HP: 1/5 Volts: 115V Volts: 115-127V Volts: 230V Refrigerant: R-134A Refrigerant: R-134A Refrigerant: R-134A Mount: 4" x 6.5" Mount: 4" x